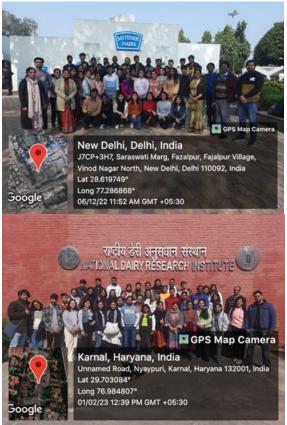

## Industrial/ Academic/ Field Visits -

| S. No. | Details Industrial/ Academic/<br>Field Visits                                   | Name of the Organizing Department | Number of Beneficiaries/students |
|--------|---------------------------------------------------------------------------------|-----------------------------------|----------------------------------|
| 1      | NPL-Delhi                                                                       | Chemistry                         | 42                               |
| 2.     | Visit to the Mother Dairy<br>Plant, Patparganj, ND<br>6 <sup>th</sup> Dec. 2022 | Zoology                           | 47 (42+5)                        |
| 3.     | Visit to the National<br>Zoological Park, Delhi<br>10 <sup>th</sup> Jan. 2023   | Zoology                           | 22                               |
| 4.     | Visit to National Dairy<br>Research Institute (NDRI),<br>Karnal, Haryana        | Zoology                           | 42 (38+4)                        |
| 5.     | Visit to the National<br>Zoological Park, Delhi<br>25 <sup>th</sup> March, 2023 | Zoology                           | 45                               |