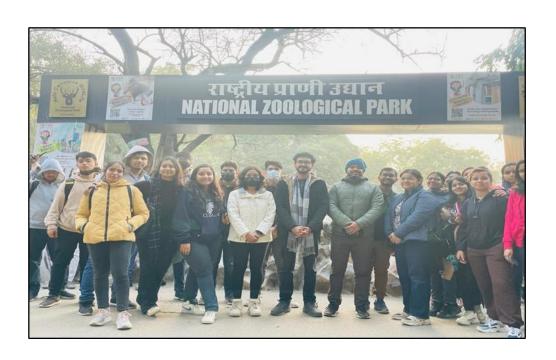

## Industrial/ Academic/ Field Visits -

| S. No. | Details Industrial/ Academic/<br>Field Visits                                   | Name of the Organizing Department | Number of Beneficiaries/students |
|--------|---------------------------------------------------------------------------------|-----------------------------------|----------------------------------|
| 1      | NPL-Delhi                                                                       | Chemistry                         | 42                               |
| 2.     | Visit to the Mother Dairy<br>Plant, Patparganj, ND<br>6 <sup>th</sup> Dec. 2022 | Zoology                           | 47 (42+5)                        |
| 3.     | Visit to the National<br>Zoological Park, Delhi<br>10 <sup>th</sup> Jan. 2023   | Zoology                           | 22                               |
| 4.     | Visit to National Dairy<br>Research Institute (NDRI),<br>Karnal, Haryana        | Zoology                           | 42 (38+4)                        |
| 5.     | Visit to the National<br>Zoological Park, Delhi<br>25 <sup>th</sup> March, 2023 | Zoology                           | 45                               |